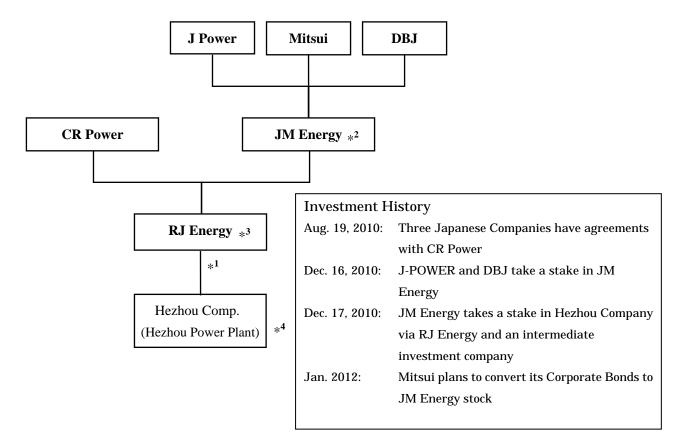

## Scheme Diagram

\*1 Investment by RJ Energy in the Hezhou Company via an intermediate investment company

## \*2 Overview of JM Energy

| Company name:     | JM Energy Co., Limited |
|-------------------|------------------------|
| Location:         | Hong Kong              |
| Date established: | May 5, 2010            |

## \*3 Overview of RJ Energy

| Company name:     | Resources J Energy Investment Limited. |
|-------------------|----------------------------------------|
|                   | (Chinese name: 潤捷能源投資有限公司)             |
| Location:         | Hong Kong                              |
| Date established: | August 17, 2010                        |

## \*4 Overview of Hezhou Company

| Company name:     | China Resources Power (Hezhou) Co., Ltd. |
|-------------------|------------------------------------------|
| Location:         | Guangxi Zhuang Autonomous Region         |
| Date established: | January 11, 2008                         |