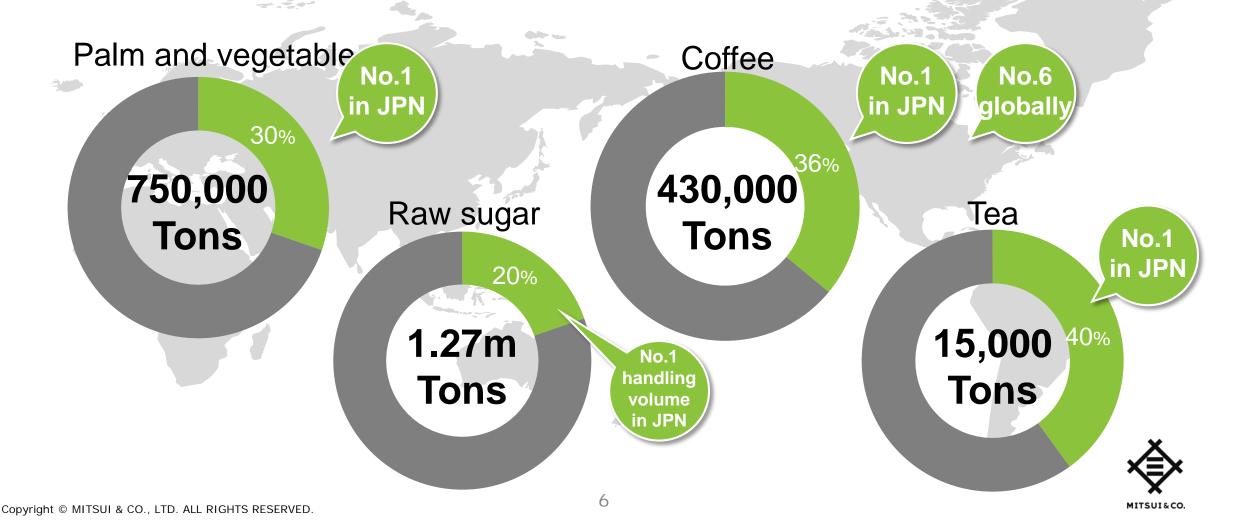

# Mitsui's strengths Expand our approach from Destination Japan to Destination Asia

Mitsui's share of total imports to Japan (excluding grains)