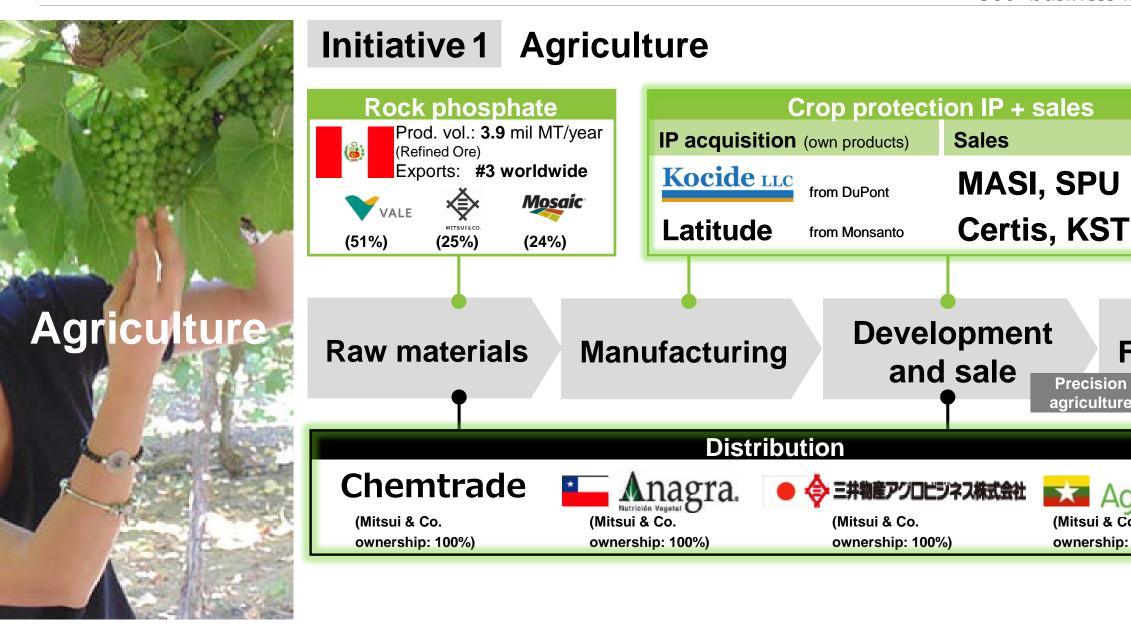

# Nutrition & Agriculture Business Unit

**Farmers** 

Precision agriculture

(Mitsui & Co.

ownership: 29.4%)