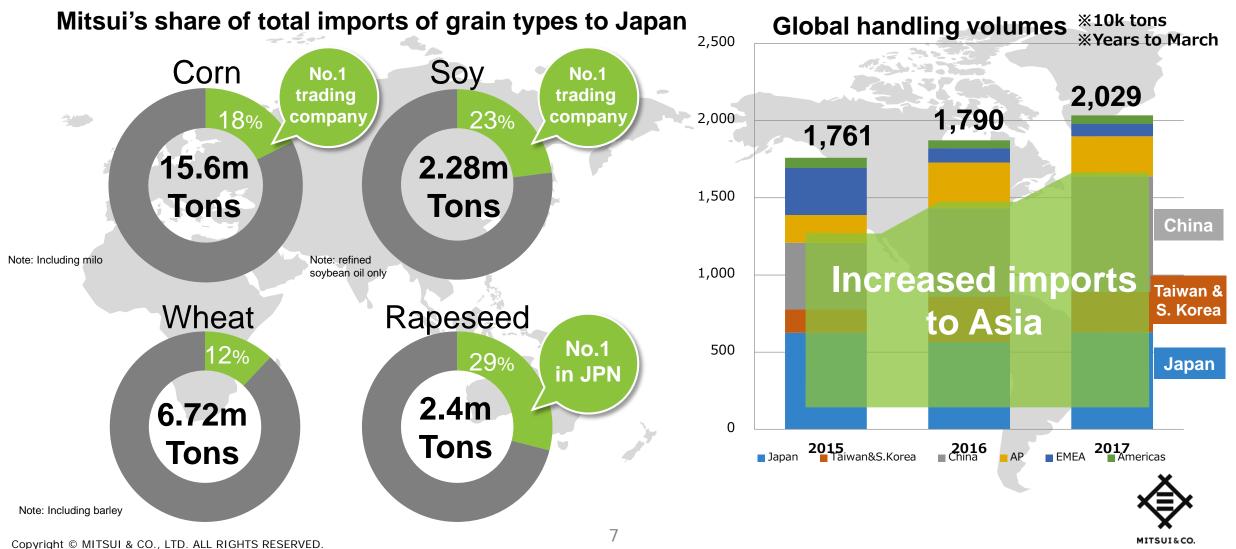

# Mitsui's strengths Expand our approach from Destination Japan to Destination Asia

Mitsui's share of total imports to Japan (excluding grains)