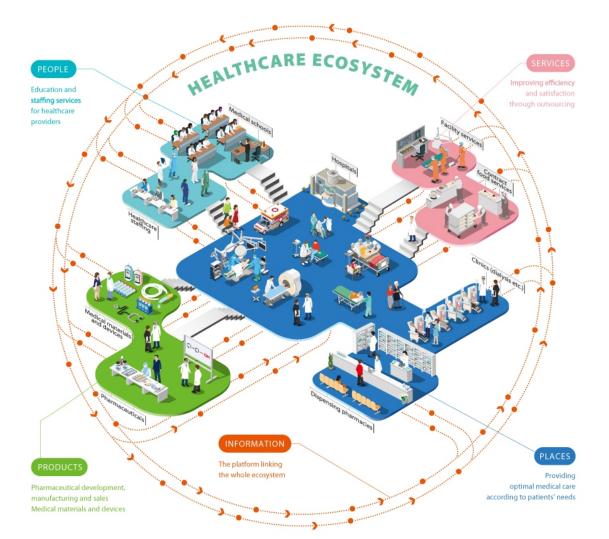

## [Place] x [People] x [Products] x [Services] x [Information]

This formula means a better future for patients and for the whole healthcare industry.

By building and expanding a healthcare ecosystem and creating new value, we can respond to the **needs of patients, doctors and hospitals** and do our part to solve social issues.