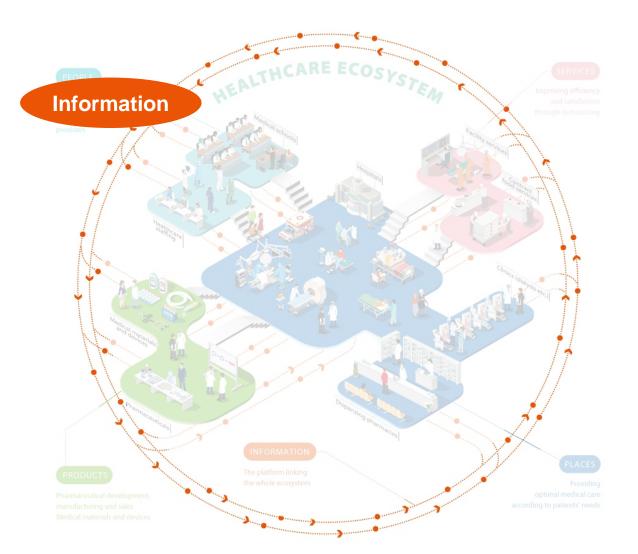

## [Place] x [People] x [Products] x [Services] x [Information]

This formula means a better future for patients and for the whole healthcare industry.

By building and expanding a healthcare ecosystem and creating new value, we can respond to the **needs of patients, doctors and hospitals** and do our part to solve social issues.