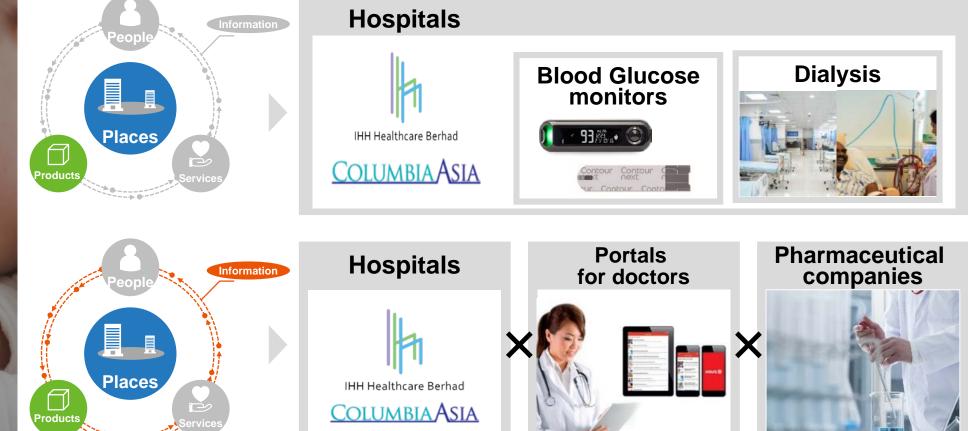

#### **Initiative 2** Enhance value by strengthening collaboration between assets

Healthcare