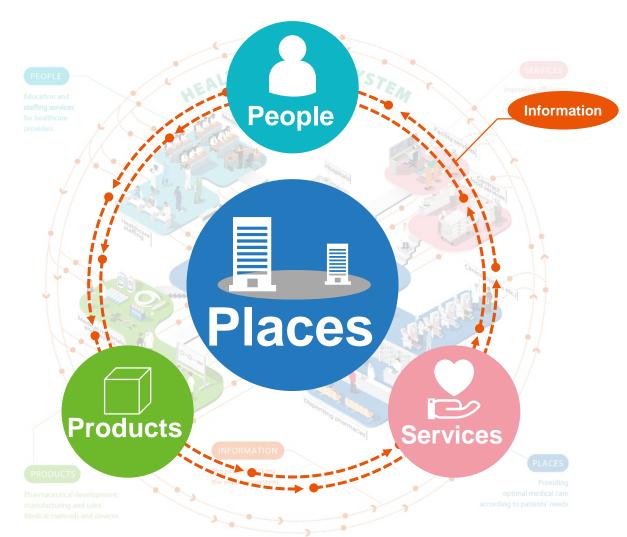

## [Place] x [People] x [Products] x [Services] x [Information]

This formula means a better future for patients and for the whole healthcare industry.

By building and expanding a healthcare ecosystem and creating new value, we can respond to the **needs of patients, doctors and hospitals** and do our part to solve social issues.