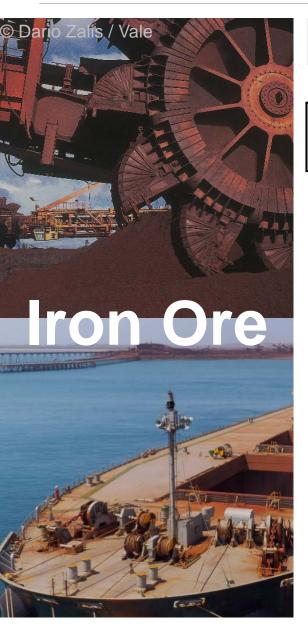

### **Focus Areas**

**Major Projects and Year of Participation** Iron Ore Coal Copper 1962: Dawson (Australia, Coal) 1965: Robe River (Australia, Iron Ore) **New Metals**, Scrap, 1967: Mt. Newman (Australia, Iron Ore) 1996: Collahuasi (Chile, Copper) **Ferroalloys** Aluminum 2002: Coral Bay (Philippines, Nickel) Solid trade record of business implementation 2003: Valepar (Vale) (Brazil, Iron Ore) 2007: Sims (Australia, Recycling) Synergies through investment and trading 2010: Taganito (Philippines, Nickel) 2010: Caserones (Chile, Copper) Value creation through **Engagements in** 2012: Anglo American Sur (Chile, Copper) comprehensive business the growth domain 2017: Moatize (Mozambique, Coal) strengths io Zalis / Vale