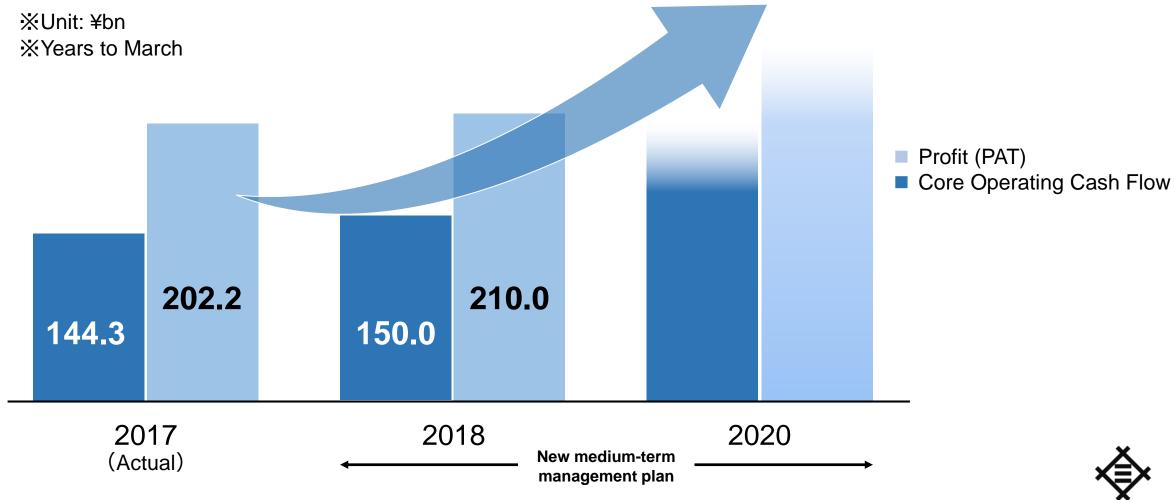

# Mineral & Metal Resources

# **Shinichiro Omachi**

Mineral & Metal Resources Business Unit

## **Quantitative Targets** Profit (PAT) / Core Operating Cash Flow



### **Business Environment**





### **Base Strategy**



- Fulfill the needs of customers and partners
  - Pursue balanced business between economic growth and environmental conservation





### **Focus Areas**

**Major Projects and Year of Participation** Iron Ore Coal Copper 1962: Dawson (Australia, Coal) 1965: Robe River (Australia, Iron Ore) **New Metals**, Scrap, 1967: Mt. Newman (Australia, Iron Ore) 1996: Collahuasi (Chile, Copper) **Ferroalloys** Aluminum 2002: Coral Bay (Philippines, Nickel) Solid trade record of business implementation 2003: Valepar (Vale) (Brazil, Iron Ore) 2007: Sims (Australia, Recycling) Synergies through investment and trading 2010: Taganito (Philippines, Nickel) 2010: Caserones (Chile, Copper) Value creation through **Engagements in** 2012: Anglo Ameri