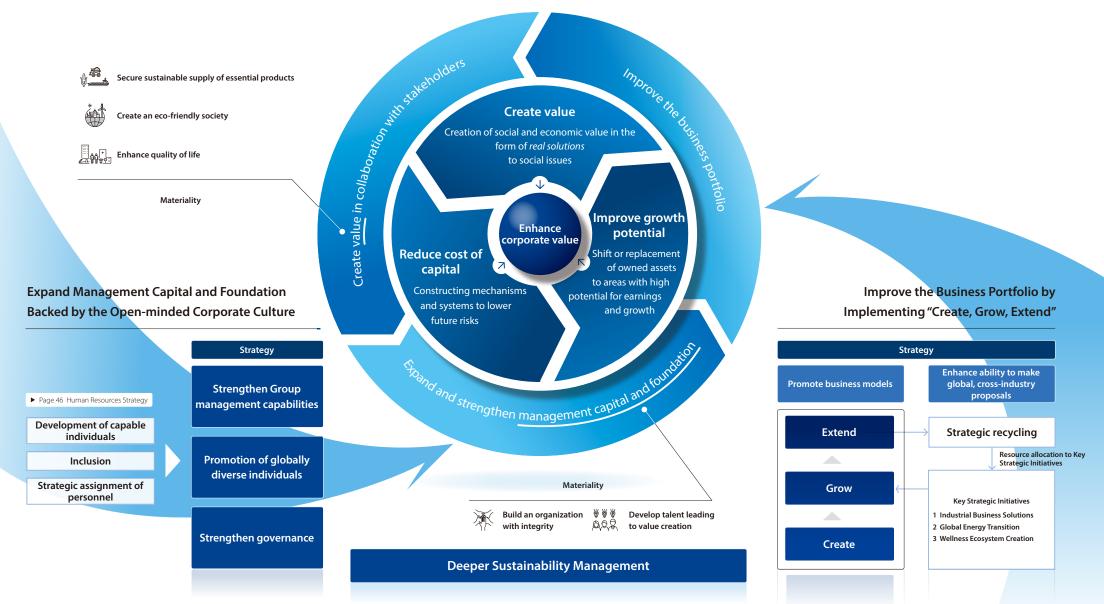

## Enhancing Corporate Value through "Challenge and Innovation"

Linking Our Growth Strategies to Greater Corporate Value

Mitsui will enhance its corporate value by creating value, improving growth potential and reducing cost of capital. Through initiatives aimed at creating value in collaboration with our stakeholders, improving our business portfolio, and expanding and strengthening our management capital and foundation, we will create economic and social value in the form of *real solutions* to social issues, improve growth potential by shifting our owned assets to areas with high potential for earnings and growth, and reduce our cost of capital by building mechanisms and systems to lower future risks.

In *Gate 2 Growth Strategy*, we explain our growth Strategy and specific measures to effectively implement the above initiatives, and in *Gate 3 Management Foundation* we explain the corporate governance that supports us in doing so.