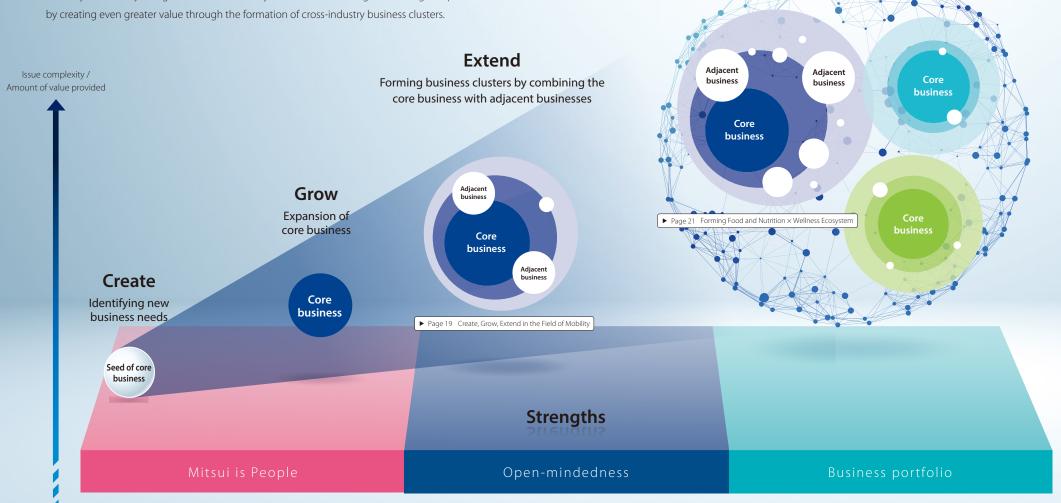

## Mitsui's Business Model

We are constantly transforming our global and wide-ranging business portfolio by creating new businesses, nurturing them into core businesses, and forming business clusters with adjacent businesses. Cross-industry initiatives are necessary to provide *real solutions* to complicated social issues that cannot be easily resolved by a single business or industry. Mitsui is contributing to resolving complex social issues by creating even greater value through the formation of cross-industry business clusters.