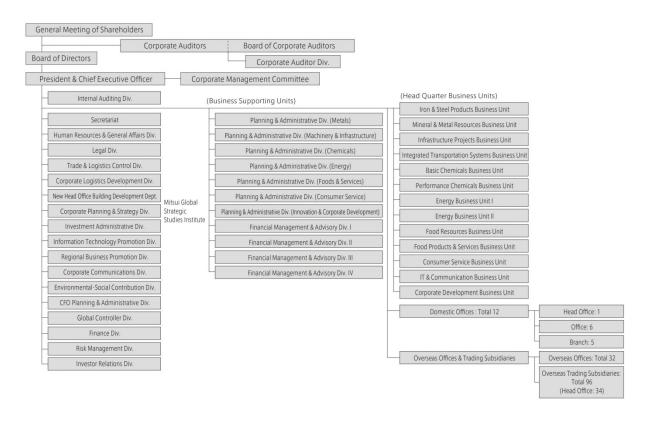

Common Stock          | ¥341,481,648,946<br>(As of Mar. 31, 2015)                                                                                                                                                                 |                                                                 |                                                                                                                                                                                                                                                                                                                                                                                                                                                    |

Development Business.

## Organization Chart (As of July 1, 2015)



## Financial Information (consolidated)



Mitsui & Co., Ltd. Sustainability Report 2015 133