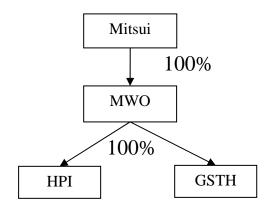

## Capital Structure

## About Hansol PI Pty Ltd. (HPI)

| Name                | Hansol PI Pty Ltd.                          |
|---------------------|---------------------------------------------|
| Head Office         | Perth, Western Australia                    |
| Sales               | Approx. ¥4.3 billion (year ended June 2010) |
| Business Activities | Woodchip processing and exporting           |

## About Great Southern Timber Holdings Pty Limited (GSTH)

| Name                | Great Southern Timber Holdings Pty Limited       |
|---------------------|--------------------------------------------------|
| Head Office         | Bunbury, Western Australia                       |
| Sales               | Approx. ¥1.6 billion (year ended September 2009) |
| Business Activities | Forest planting                                  |