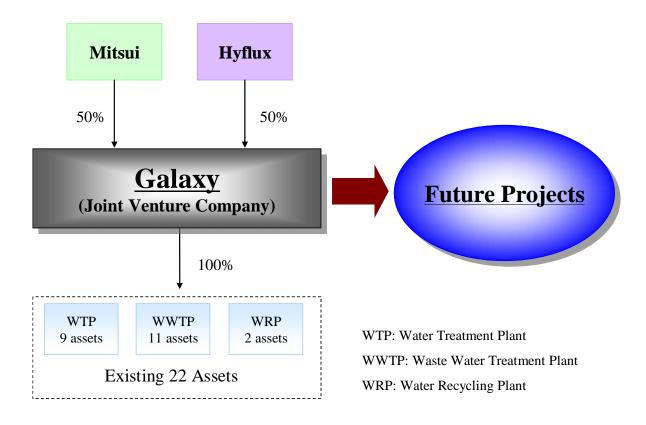

## **Galaxy Corporate Overview**

| Name of Company | Galaxy NewSpring Pte Ltd.                                                                                                     |
|-----------------|-------------------------------------------------------------------------------------------------------------------------------|
| Location        | Singapore                                                                                                                     |
| Business        | Investment, development, operation and maintenance of water supply, wastewater treatment, and recycling water plants in China |
| Shareholder     | Mitsui 50%<br>Hyflux 50%                                                                                                      |
|                 | 11y11ux 30%                                                                                                                   |